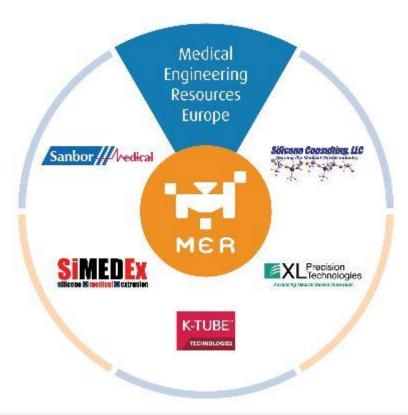

# <u>MER-Europe</u>: Manufacturers Representatives | Technical Link | Engineering Solutions & Support

MER-Europe (Medical Engineering Resources) is a technically focused and service orientated partner to buyers, engineers – anyone in the Medical Device Industry who needs components, assembly services and, or engineering support.

We represent innovative and quality driven <u>suppliers</u> from both the United States and Europe, always trying to facilitate and work with innovative companies that have the potential to make a difference in the marketplace. We are continuously expanding our product range and adding new capabilities.

Our main focus for over 20 years now, is on products for Neuro, Cardio or Radio Vascular applications. Product types can range from Metal Laser Cut Tubes supporting Steerable Catheters to Multi Lumen Silicone Tubing for CRM applications.