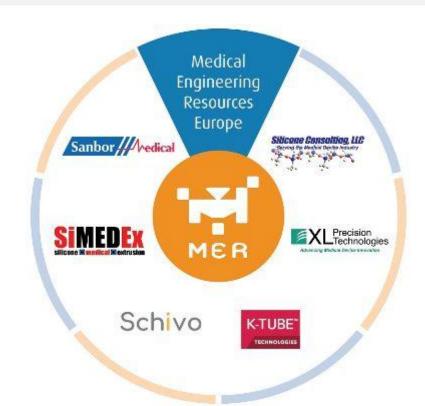

#### MER-Europe brings new companies to Compamed 2019

We are pleased to announce that MER-Europe will be representing the following suppliers at the upcoming Compamed show... <u>Read more</u>

#### <u>MER-Europe</u>: Manufacturers Representatives | Technical Link | Engineering Solutions & Support

MER-Europe (Medical Engineering Resources) is a technically focused and service orientated partner to buyers, engineers – anyone in the Medical Device Industry who needs components, assembly services and, or engineering support.

We represent innovative and quality driven <u>suppliers</u> from both the United States and Europe, always trying to facilitate and work with innovative companies that have the potential to make a difference in the marketplace. We are continuously expanding our product range and adding new capabilities.