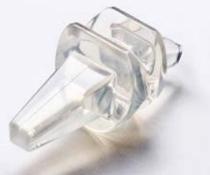

# **MOLDED PRODUCTS**

Medical Engineering Resources Europe

#### MOLDING

- Liquid injection molding-perfect for high volumes
- Nano molding-for ultra small components
- Transfer/compression moldinguseful for shorter production runs
- Insert/overmolding-used when an integrated molded entity is required