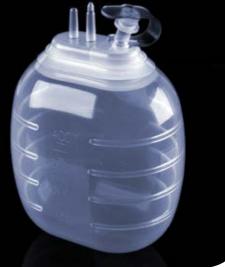

#### MOLDING

- Liquid injection molding-perfect for high volumes
- Nano molding-for ultra small components
- Transfer/compression moldinguseful for shorter production runs
- Insert/overmolding-used when an integrated molded entity is required