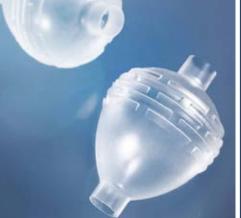

# **MOLDED PRODUCTS**

Medical Engineering Resources Europe

#### MOLDING

- Liquid injection molding-perfect for high volumes
- Nano molding-for ultra small components
- Transfer/compression moldinguseful for shorter production runs
- Insert/overmolding-used when an integrated molded entity is required