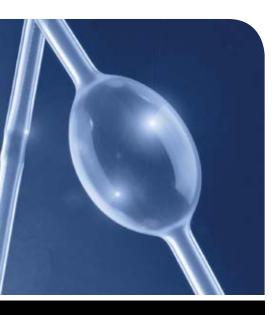

#### Silicone

- Tight tolerance ID/OD and multilumen extrusions.
- Revolutionized with Geo-Trans® technology
  - Eliminates secondary bonding operations by producing a single continuous tube
  - Facilitates extruding of balloons of any length and diameter combination
  - Allows for variable stiffness and flexibility in a continuous tube
  - Can easily split into two or more lumens from a central lumen