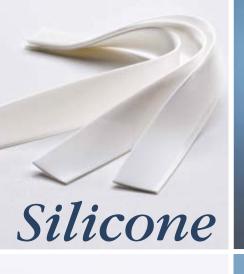

# Silicone

### SHEETING

From as thin as 0.025mm Fabricated to your precise specifications

Can be laminated to many substrates

Provided as either:

- Reinforced or non-reinforced
- Vulcanized or unvulcanized Available as continuous spooled product.