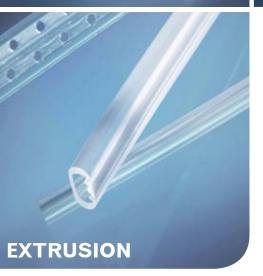

## **EXTRUSION**

#### Silicone

- Tight tolerance ID/OD and multilumen extrusions.
- Revolutionized with Geo-Trans® technology
  - Eliminates secondary bonding operations by producing a single continuous tube
  - Facilitates extruding of balloons of any length and diameter combination
  - Allows for variable stiffness and flexibility in a continuous tube
  - Can easily split into two or more lumens from a central lumen

#### Thermoplastic extrusions

- Tight tolerance ID/OD and multilumen extrusions.
- Polyurethane, hybrid materials, and other thermoplastic materials