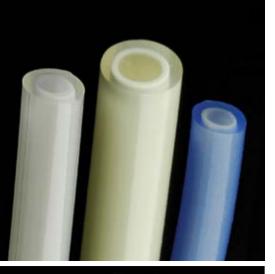

## **EXTRUSION**

#### Silicone

- Tight tolerance ID/OD and multilumen extrusions.
- Revolutionized with Geo-Trans® technology
  - Eliminates secondary bonding operations by producing a single continuous tube
  - Facilitates extruding of balloons of any length and diameter combination
  - Allows for variable stiffness and flexibility in a continuous tube
  - Can easily split into two or more lumens from a central lumen

#### Thermoplastic extrusions

- Tight tolerance ID/OD and multilumen extrusions.
- Polyurethane, hybrid materials, and other thermoplastic materials